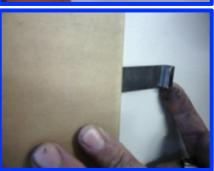

## Step 2

- ✓ Fix Stationery clip on left side and bottom
- ✓ Fix male female clips on top and opposing side
- ✓ Fix mirror clips in place and add small amounts of supplied adhesive.

#### Step 3

✓ Push the mirror onto the stationery clips and into the slots in the mirror backing

## Step 4

✓ Push upper and side male clips together into receivers and into slots in the side of PVC backing.

# Step 6

✓ Gently wipe any residue or dust away

Male/Female Clip

Stationary Clip