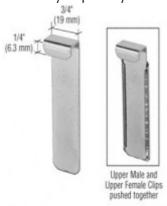

## Step 4

✓ Push upper and side male clips together into receivers and into slots in the side of PVC backing.

# Step 6

✓ Gently wipe any residue or dust away

Male/Female Clip

Stationary Clip