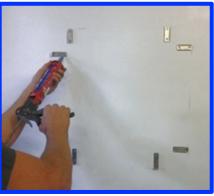

## Step 2

- ✓ Fix Stationery clip on left side and bottom
- ✓ Fix male female clips on top and opposing side
- ✓ Fix mirror clips in place and add small amounts of supplied adhesive.