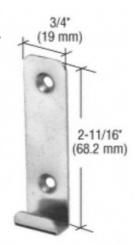

## Step 2

- ✓ Fix Stationery clip on left side and bottom
- ✓ Fix male female clips on top and opposing side
- ✓ Fix mirror clips in place and add small amounts of supplied adhesive.

# Step 6

✓ Gently wipe any residue or dust away

Male/Female Clip

Stationary Clip